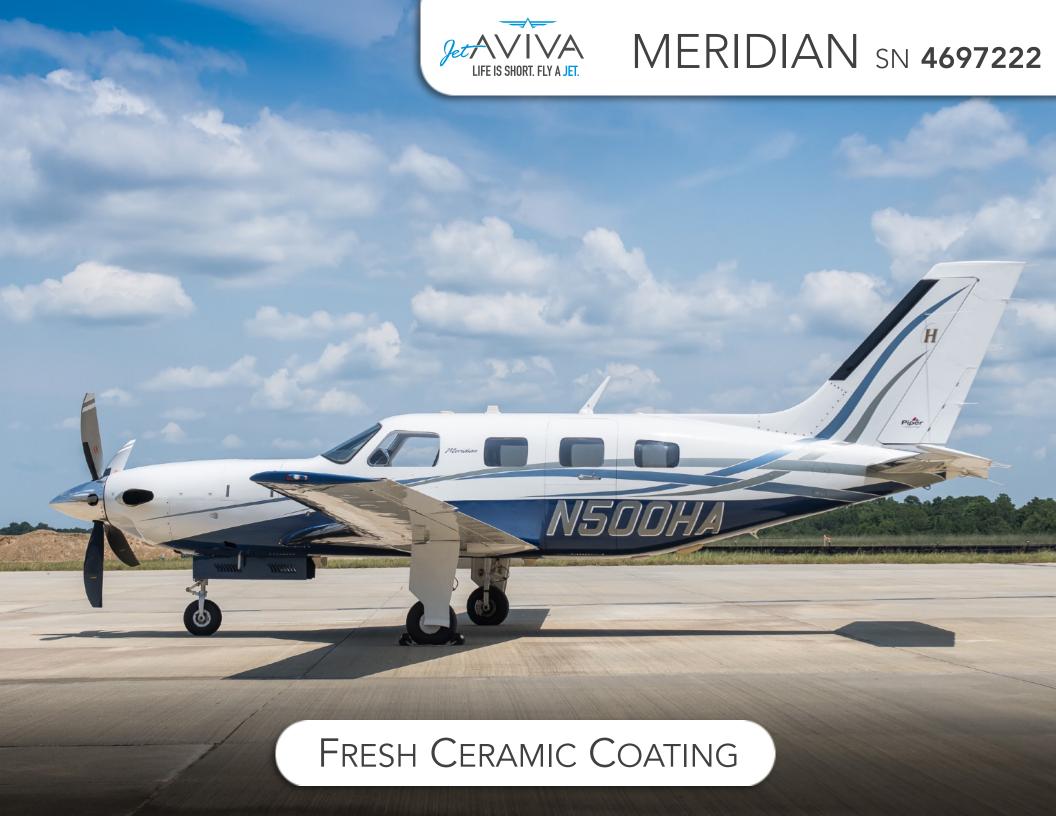

# PIPER MERIDIAN

SN **4697222** 

YEAR & MODEL: 2006 MERIDIAN

SERIAL NUMBER: 4697222

**REGISTRATION: N500HA** 

**AIRFRAME TT: 1,678 SNEW** 

**ENGINES TT: 1,678 SNEW** 

**LOCATION:** CONROE, TX

### **EXTERIOR & PAINT:**

Overall White Over Dark Blue Metallic with Platinum and Blue Metallic Accent Stripes Fresh Ceramic Coating