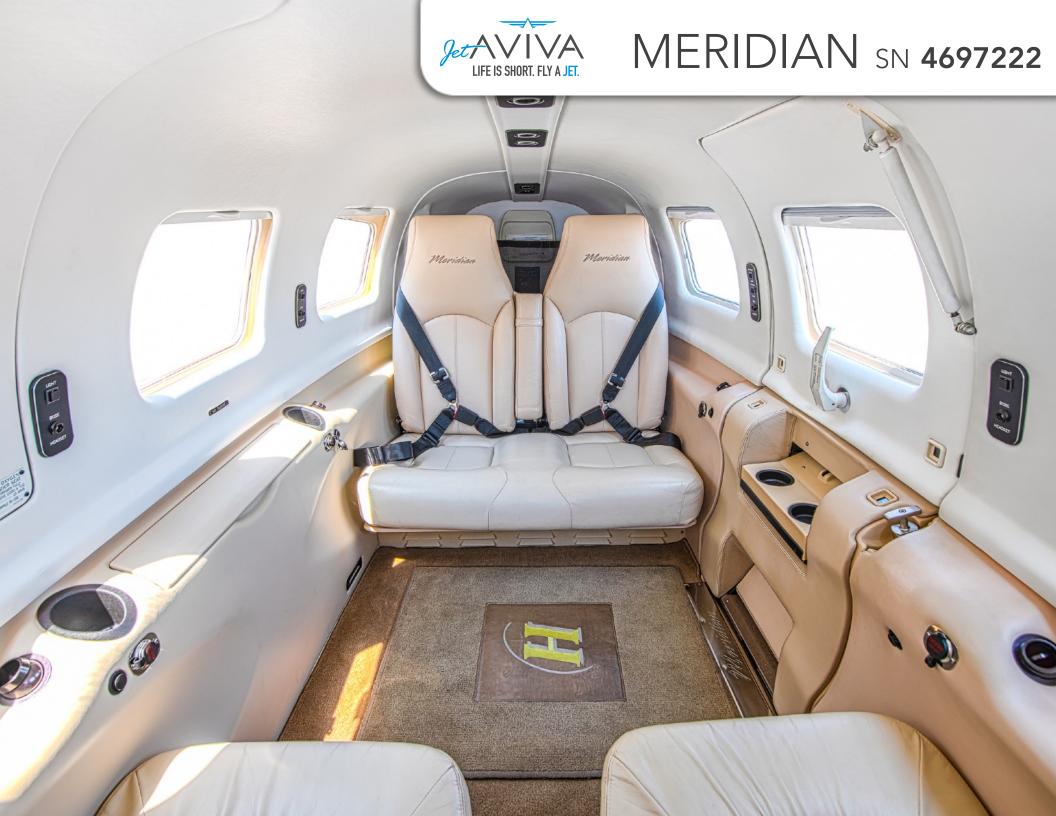

### **INTERIOR & CABIN:**

Club configuration in beige leather
Fold out executive table
Mid cabin pyramid storage cabinet
Bose Powered LEMO and 12v at all seats