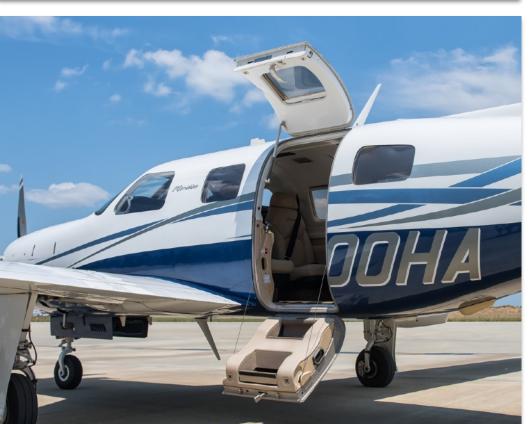

### **INTERIOR & CABIN:**

Club configuration in beige leather
Fold out executive table
Mid cabin pyramid storage cabinet
Bose Powered LEMO and 12v at all seats