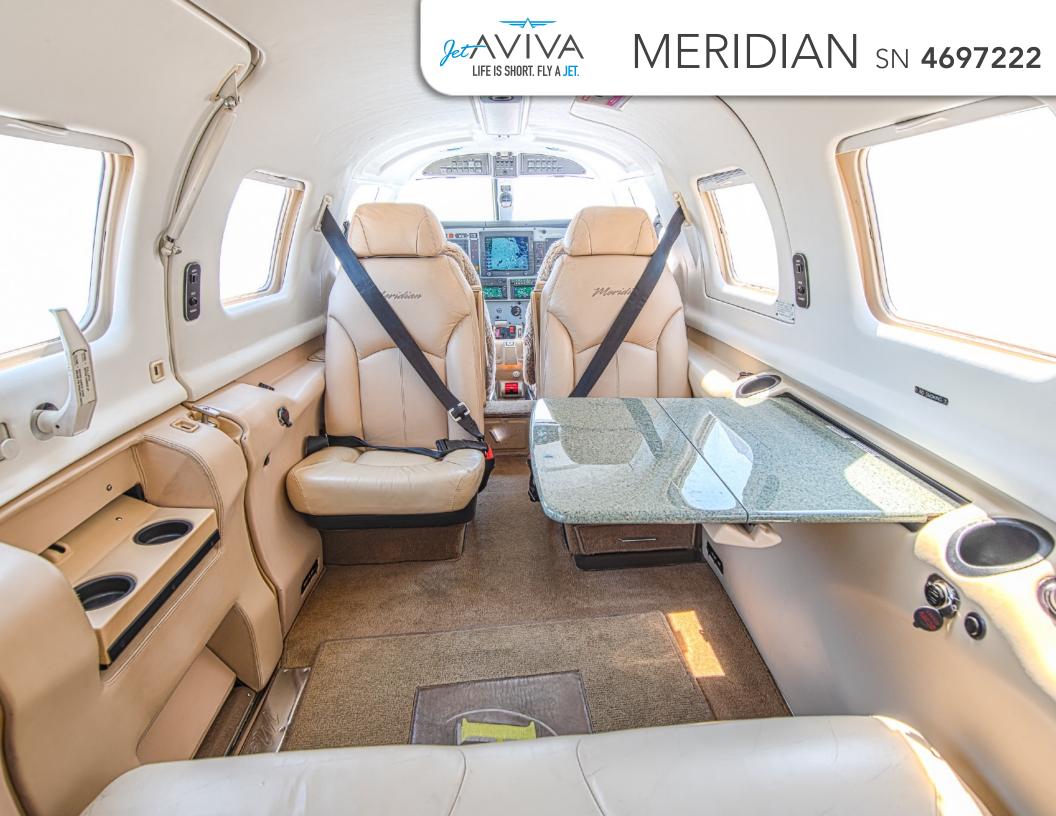

#### **AVIONICS:**

GTN650 6.51 OS

GSR56 Iridium

GMS345 Bluetooth

Flight Stream 510 Wi-Fi/Bluetooth

GTX345 ADS-B IN/OUT / GTX330ES standby

L3 Standby with NAV & Synthetic Vision SVT

XM Weather & Music

Geneysys1500 Autopilot w/Altitude Preselect

#### **RVSM FAA Certified to FL 300**

Bose Powered LEMO at all seats
12V outlets at all seat positions
Honeywell RDR 2000
406 hz ELT with GPS

### **INTERIOR & CABIN:**

Club configuration in beige leather
Fold out executive table
Mid cabin pyramid storage cabinet
Bose Powered LEMO and 12v at all seats