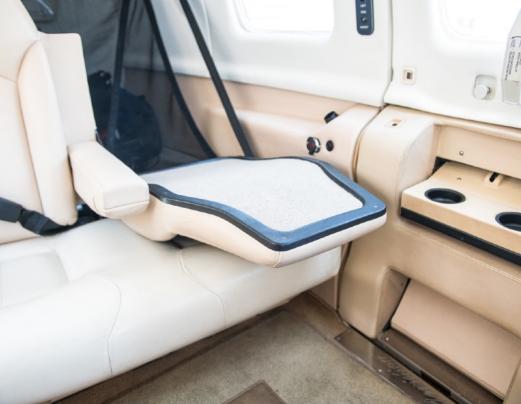

### **INTERIOR & CABIN:**

Club configuration in beige leather
Fold out executive table
Mid cabin pyramid storage cabinet
Bose Powered LEMO and 12v at all seats