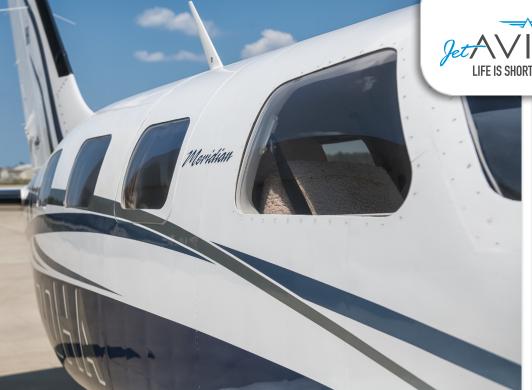

### **EXTERIOR & PAINT:**

Overall White Over Dark Blue Metallic with Platinum and Blue Metallic Accent Stripes Fresh Ceramic Coating

### **INTERIOR & CABIN:**

Club configuration in beige leather
Fold out executive table
Mid cabin pyramid storage cabinet
Bose Powered LEMO and 12v at all seats