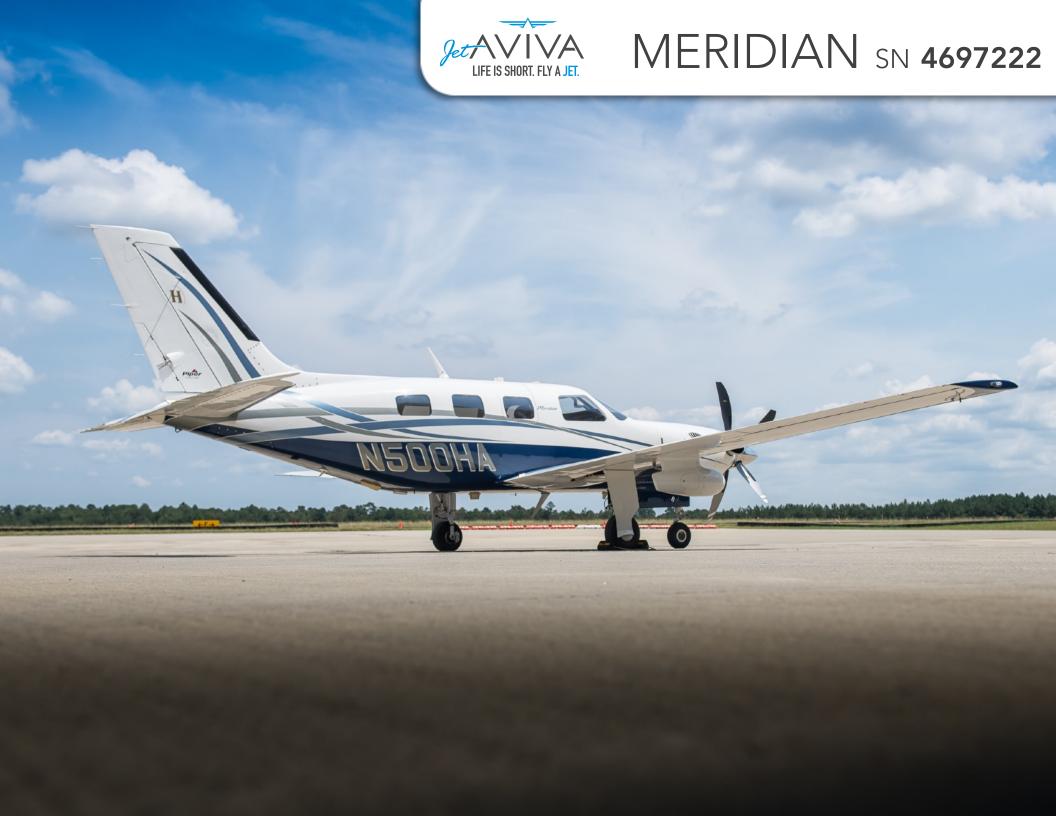

# PIPER MERIDIAN

SN **4697222** 

YEAR & MODEL: 2006 MERIDIAN

SERIAL NUMBER: 4697222

**REGISTRATION: N500HA** 

**AIRFRAME TT: 1,678 SNEW** 

**ENGINES TT: 1,678 SNEW** 

**LOCATION:** CONROE, TX

### **EXTERIOR & PAINT:**

Overall White Over Dark Blue Metallic with Platinum and Blue Metallic Accent Stripes Fresh Ceramic Coating