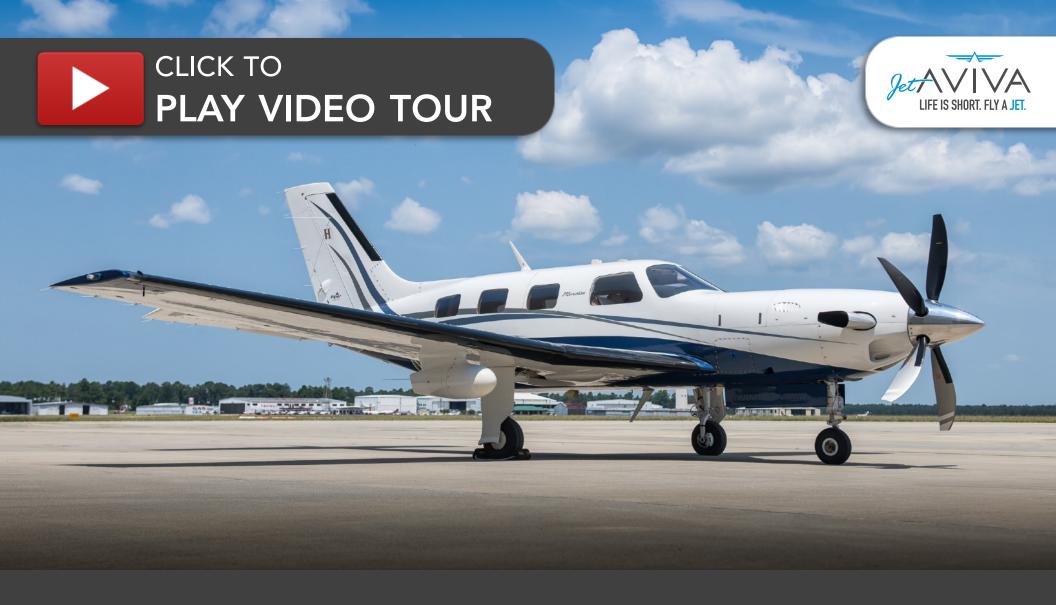

# PIPER MERIDIAN

SN **4697222** 

YEAR & MODEL: 2006 MERIDIAN

SERIAL NUMBER: 4697222

**REGISTRATION: N500HA** 

**AIRFRAME TT: 1,678 SNEW** 

**ENGINES TT: 1,678 SNEW** 

**LOCATION:** CONROE, TX

### **EXTERIOR & PAINT:**

Overall White Over Dark Blue Metallic with Platinum and Blue Metallic Accent Stripes Fresh Ceramic Coating