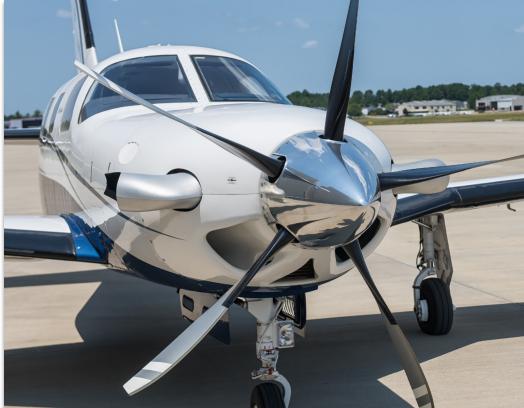

### PROPELLER:

Hartzell 5D3-N338A1 5 Blade Prop 140 Hours SNEW

### **EXTERIOR & PAINT:**

Overall White Over Dark Blue Metallic with Platinum and Blue Metallic Accent Stripes Fresh Ceramic Coating