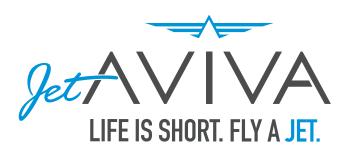

# PIPER MERIDIAN

SN **4697222** 

YEAR & MODEL: 2006 MERIDIAN

SERIAL NUMBER: 4697222

**REGISTRATION: N500HA** 

**AIRFRAME TT: 1,678 SNEW** 

**ENGINES TT: 1,678 SNEW** 

**LOCATION:** CONROE, TX

### **EXTERIOR & PAINT:**

Overall White Over Dark Blue Metallic with Platinum and Blue Metallic Accent Stripes Fresh Ceramic Coating